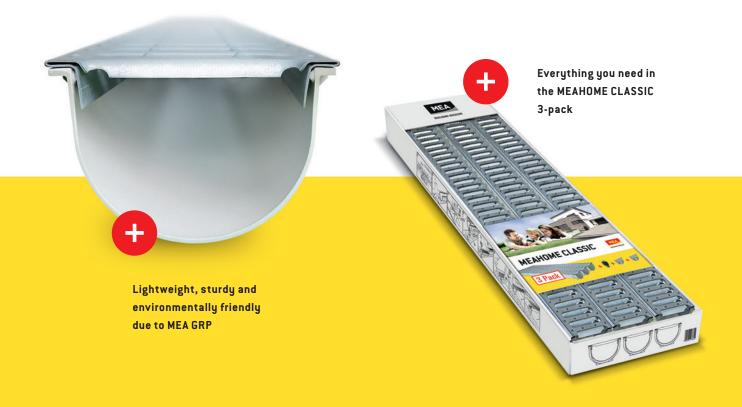

The channel body consists of environmentally friendly and recyclable MEA GRP, is virtually unbreakable and is extremely lightweight.

With its specially shaped inlet slots, the cover made of galvanised steel reduces the entry of large impurities into the channel body and ensures minimal maintenance.

## MEAHOME CLASSIC channel

- Channel body made of GRP
- Clear width of 100mm
- Height of 79mm
- With galvanised slotted grating, walkable
- Slotted design provides for reduced dirt entry into the channel and less cleaning effort
- Flow-optimised internal cross section with smooth walls for excellent drainage capacity

### MEAHOME CLASSIC 3-pack

- 3-metre MEAHOME CLASSIC channel
- Includes outlet set with outlet connection, odour trap with dirt strainer and 2 front plates

MEA Water Management GmbH 🖌 Sudetenstraße 1 🖌 D-86551 Aichach www.mea-group.de